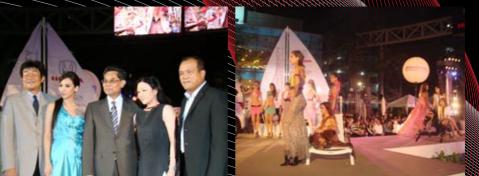

## Aviva Barbecue Party

Aviva Decor, Bangkok based distributor of international brand furniture, recently hosted the Honda Freed Party and treated VIP guests to an outdoor barbecue at Parc Paragon. The event also witnessed the launch of the Grand Hall designer barbecue range from Porsche Design Studio. The event showcased the Grand Hall X-Series 2 grill, the first ever barbecue to be launched by Porsche. Aviva Decor also supplied Royal Botania outdoor furniture for the fashion show catwalk and VIP seating area. The food was supplied by the Zanotti Italian Restaurant.

The Honda Freed Party was a series of events over several days including the Angel Night Party, Freed In love Concert, the Beach Boy Party and Freed Friend Party with many top models such as Um Patcharapa Chaihua, Sirita Jensen, Bee Namtip, Jeed Sangthong, Charm Iwarin and Tangmo Pattarida.