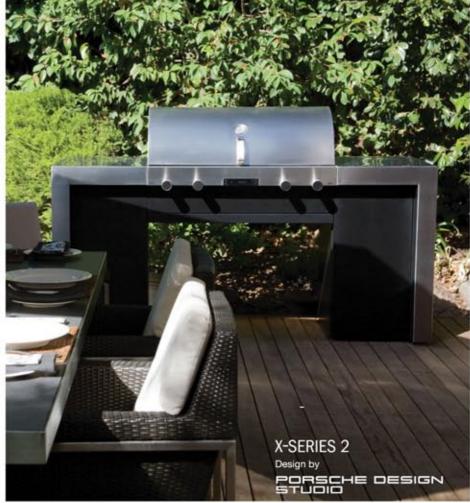

## Aviva Barbecue Party

Aviva Decor, Bangkok based distributor of international brand furniture, recently hosted the Honda Freed Party and treated VIP guests to an outdoor barbecue at Parc Paragon. The event also witnessed the launch of the Grand Hall designer barbecue range from Porsche Design Studio. The event showcased the Grand Hall X-Series 2 grill, the first ever barbecue to be launched by Porsche. Aviva Decor also supplied Royal Botania outdoor furniture for the fashion show catwalk and VIP seating area. The food was supplied by the Zanotti Italian Restaurant.

#### OUTDOOR DINING IN STYLE

From time-consuming challenge to simple, fun and enjoyable – Barbecuing has undergone a true revolution. Traditional grilling over fire has been replaced by sophisticated cooking with gas. At Grand Hall we blend clever design and state-of-the art technology to create the ultimate ingredients for great outdoor living. Be inspired by the Crossray<sup>®</sup> infrared burner technology patented by Grand Hall, the outdoor kitchenbrand that boasts the most sophisticated system available today.