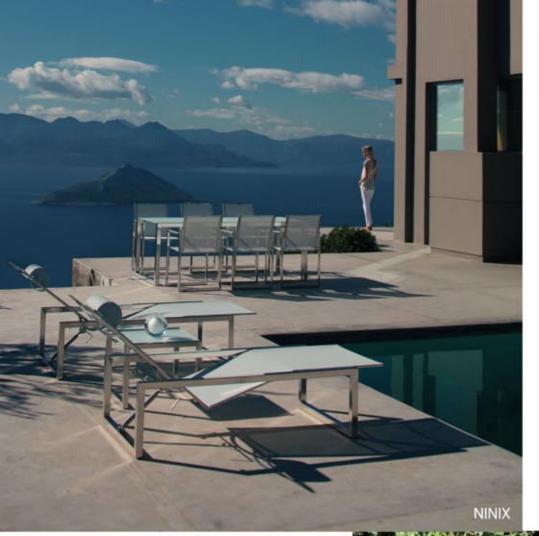

#### Royal / Botania

#### OUTDOOR LUXURY

Ninix is a fusion of minimal design with maximum quality. The lines of the design are minimalistic whilst ensuring that comfort and refinement is maximised. The Ninix outdoor furniture range has been exceptionally popular since the moment it was designed, with its sleek lines and rich contrast between glass and stainless steel. The perfect ergonomic design creates a beautifully elegant outdoor lounge set perfect for creating luxurious relaxation spaces both indoors or outdoors.